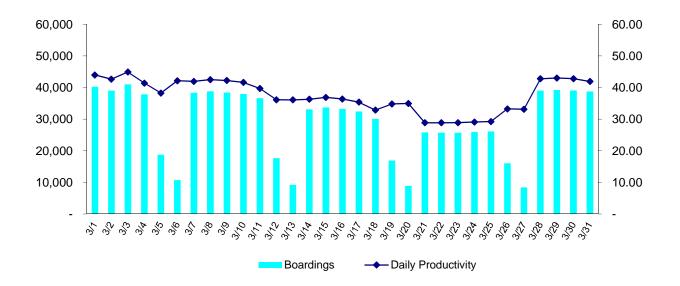

## Daily Ridership Recap March 2016

|  | lit∨ |
|--|------|
|  |      |
|  |      |

| Totals                                 | •                  | 903,132   | 13,029     | 23,884  | 37.81          |
|----------------------------------------|--------------------|-----------|------------|---------|----------------|
| 3/31/2016 Thursday                     | Weekday            | 38,787    | 407        | 925     | 41.93          |
| 3/30/2016 Wednesday                    | Weekday            | 39,102    | 478        | 913     | 42.83          |
| 3/29/2016 Tuesday                      | Weekday            | 39,252    | 227        | 912     | 43.04          |
| 3/28/2016 Monday                       | Weekday            | 39,028    | 284        | 912     | 42.79          |
| 3/27/2016 Sunday                       | Sunday             | 8,390     | 432        | 253     | 33.16          |
| 3/26/2016 Saturday                     | Saturday           | 16,061    | 446        | 483     | 33.25          |
| 3/25/2016 Friday                       | Weekday            | 26,110    | 453        | 893     | 29.24          |
| 3/24/2016 Thursday                     | Weekday            | 25,918    | 426        | 890     | 29.12          |
| 3/23/2016 Wednesday                    | Weekday            | 25,735    | 338        | 891     | 28.88          |
| 3/22/2016 Tuesday                      | Weekday            | 25,724    | 168        | 891     | 28.87          |
| 3/21/2016 Monday                       | Weekday            | 25,811    | 337        | 894     | 28.87          |
| 3/20/2016 Sunday                       | Sunday             | 8,882     | 432        | 254     | 34.97          |
| 3/19/2016 Saturday                     | Saturday           | 16,917    | 492        | 486     | 34.81          |
| 3/18/2016 Friday                       | Weekday            | 30,074    | 479        | 914     | 32.90          |
| 3/17/2016 Thursday                     | Weekday            | 32,434    | 484        | 916     | 35.41          |
| 3/16/2016 Wednesday                    | Weekday            | 33,261    | 548        | 914     | 36.39          |
| 3/15/2016 Tuesday                      | Weekday            | 33,732    | 205        | 914     | 36.91          |
| 3/14/2016 Monday                       | Weekday            | 33,123    | 253        | 912     | 36.32          |
| 3/13/2016 Sunday                       | Sunday             | 9,209     | 461        | 255     | 36.11          |
| 3/12/2016 Saturday                     | Saturday           | 17,674    | 512        | 489     | 36.14          |
| 3/11/2016 Friday                       | Weekday            | 36,671    | 423        | 923     | 39.73          |
| 3/10/2016 Thursday                     | Weekday            | 37,966    | 530        | 911     | 41.68          |
| 3/9/2016 Wednesday                     | Weekday            | 38,403    | 619        | 909     | 42.25          |
| 3/8/2016 Tuesday                       | Weekday            | 38,818    | 159        | 913     | 42.52          |
| 3/7/2016 Monday                        | Weekday            | 38,369    | 403        | 914     | 41.98          |
| 3/6/2016 Sunday                        | Sunday             | 10,754    | 589        | 255     | 42.16          |
| 3/5/2016 Finday<br>3/5/2016 Saturday   | Saturday           | 18,754    | 580        | 490     | 38.27          |
| 3/4/2016 Friday                        | Weekday            | 37,880    | 521        | 915     | 41.40          |
| 3/3/2016 Wednesday 3/3/2016 Thursday   | Weekday            | 41,019    | 687        | 913     | 42.00<br>44.93 |
| 3/1/2016 Tuesday<br>3/2/2016 Wednesday | Weekday<br>Weekday | 39,033    | 481        | 915     | 43.96<br>42.66 |
|                                        |                    | 40.244    | 175        | 915     | 43.98          |
| Date Day                               | Service            | Boardings | Boardings  | Hours   | Productivity   |
|                                        |                    |           | Assisted   | Revenue | Daily          |
|                                        |                    |           | iviobility |         |                |