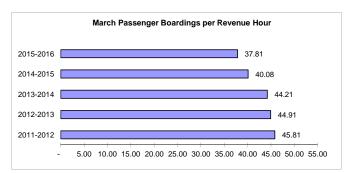

## March 2016 Performance Report \*

06-June-2016

|                              |         | Prior   |        |           |           |         |            |            |         |
|------------------------------|---------|---------|--------|-----------|-----------|---------|------------|------------|---------|
| Performance                  | Current | Year's  | %      | Current   | Previous  | %       | Current    | Prior      | %       |
| Measure                      | Month   | Month   | Change | Y-T-D     | Y-T-D     | Change  | 12 Month   | 12 Month   | Change  |
| Fixed Route Service          |         |         |        |           |           |         |            |            |         |
| Passenger Boardings          | 903,132 | 891,151 | + 1.3% | 7,595,531 | 8,032,758 | - 5.4%  | 10,265,411 | 10,978,193 | - 6.5%  |
| Mobility Assisted Riders     | 13,291  | 13,029  | + 2.0% | 120,678   | 117,397   | + 2.8%  | 161,759    | 157,115    | + 3.0%  |
| Average Passenger Boardings: |         |         |        |           |           |         |            |            |         |
| Weekday                      | 34,630  | 34,947  | - 0.9% | 33,450    | 35,607    | - 6.1%  | 33,979     | 36,645     | - 7.3%  |
| Saturday                     | 17,352  | 16,986  | + 2.2% | 19,410    | 20,201    | - 3.9%  | 19,128     | 20,209     | - 5.3%  |
| Sunday                       | 9,308   | 9,802   | - 5.0% | 9,834     | 10,146    | - 3.1%  | 9,601      | 10,197     | - 5.8%  |
| Monthly Revenue Hours        | 23,884  | 22,101  | + 8.1% | 200,507   | 190,383   | + 5.3%  | 264,903    | 253,590    | + 4.5%  |
| Boardings Per Revenue Hour   | 39.0    | 40.1    | - 2.6% | 37.88     | 42.19     | - 10.2% | 38.75      | 43.29      | - 10.5% |
| Weekly Revenue Hours         | 5,315   | 5,029   | + 5.7% | 5,108     | 4,884     | + 4.6%  | 5,081      | 4,893      | + 3.8%  |
| Weekdays                     | 23      | 22      |        | 193       | 191       |         | 257        | 255        |         |
| Saturdays                    | 4       | 4       |        | 38        | 39        |         | 51         | 52         |         |
| Sundays                      | 4       | 5       |        | 42        | 42        |         | 56         | 55         |         |