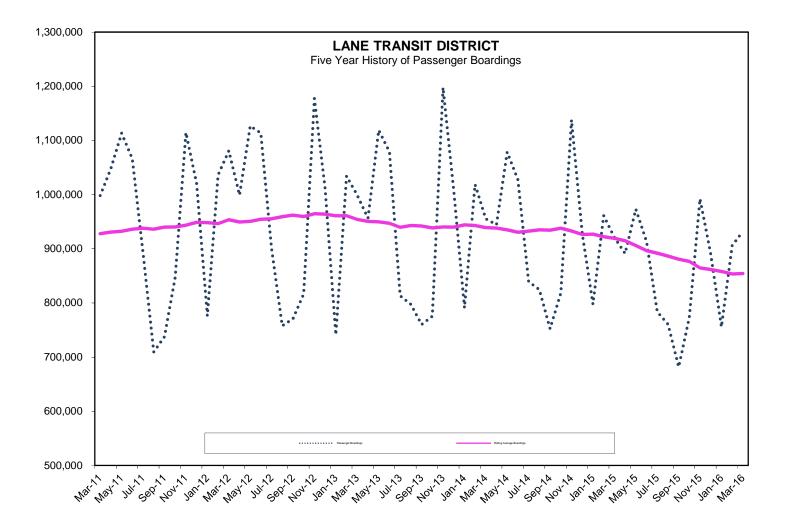

ay                        | Weekday            | 37,880    | 521        | 915     | 41.40          |
| 3/3/2016 Wednesday 3/3/2016 Thursday   | Weekday            | 41,019    | 687        | 913     | 42.00<br>44.93 |
| 3/1/2016 Tuesday<br>3/2/2016 Wednesday | Weekday<br>Weekday | 39,033    | 481        | 915     | 43.96<br>42.66 |
|                                        |                    | 40.244    | 175        | 915     | 43.98          |
| Date Day                               | Service            | Boardings | Boardings  | Hours   | Productivity   |
|                                        |                    |           | Assisted   | Revenue | Daily          |
|                                        |                    |           | iviobility |         |                |