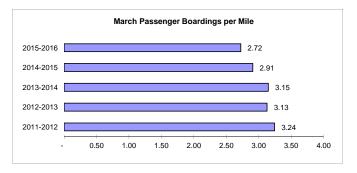

Go to https://www.ltd.org/monthly-performance-reports/ to access the updated report at that time.

| FI | eet | Ser | vices |
|----|-----|-----|-------|
|    | CCL | JEI | VICES |

| Fleet Miles                      | 331,622   | 304,493   | + 8.9%  | 2,800,698   | 2,659,604   | + 5.3%  | 3,695,853   | 3,548,176   | + 4.2%  |  |
|----------------------------------|-----------|-----------|---------|-------------|-------------|---------|-------------|-------------|---------|--|
| Average Passenger Boardings/Mile | 2.72      | 2.93      | - 6.9%  | 2.71        | 3.02        | - 10.2% | 2.78        | 3.09        | - 10.2% |  |
| Fuel Cost                        | \$163,370 | \$166,126 | - 1.7%  | \$1,188,732 | \$1,876,561 | - 36.7% | \$1,702,862 | \$2,641,296 | - 35.5% |  |
| Fuel Cost Per Mile               | \$0.493   | \$0.546   | - 9.7%  | \$0.424     | \$0.706     | - 39.8% | \$0.461     | \$0.744     | - 38.1% |  |
| Repair Costs                     | \$276,425 | \$285,617 | - 3.2%  | \$2,095,306 | \$2,065,483 | + 1.4%  | \$2,721,995 | \$2,679,055 | + 1.6%  |  |
| Total Repair Cost Per Mile       | \$0.834   | \$0.938   | - 11.1% | \$0.748     | \$0.777     | - 3.7%  | \$0.736     | \$0.755     | - 2.5%  |  |
| Preventive Maintenance Costs     | \$33,981  | \$43,410  | - 21.7% | \$283,556   | \$300,347   | - 5.6%  | \$382,573   | \$407,272   | - 6.1%  |  |
| Total PM Cost Per Mile           | \$0.102   | \$0.143   | - 28.1% | \$0.101     | \$0.113     | - 10.3% | \$0.104     | \$0.115     | - 9.8%  |  |
| Mechanical Road Calls            | 37        | 39        | - 5.1%  | 372         | 419         | - 11.2% | 494         | 577         | - 14.4% |  |
| Miles/Mech. Road Call            | 8,963     | 7,808     | + 14.8% | 7,529       | 6,348       | + 18.6% | 7,481       | 6,149       | + 21.7% |  |
| Special Mobility Service         |           |           |         |             |             |         |             |             |         |  |
| SMS Rides                        | 16,400    | 16,867    | - 2.8%  | 142,938     | 144,259     | - 0.9%  | 192,998     | 198,500     | - 2.8%  |  |
| SMS Ride Refusals                | -         | -         | + 0.0%  | 8           | -           | + 0.0%  | 10          | -           | + 0.0%  |  |
| RideSource                       | 7,668     | 7,342     | + 4.4%  | 66,663      | 64,954      | + 2.6%  | 89,897      | 87,398      | + 2.9%  |  |
| RideSource Refusals              | · -       | _         | + 0.0%  | 2           | -           | + 0.0%  | 4           | _           | + 0.0%  |  |