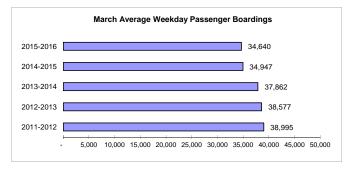

## March 2016 Performance Report \*

06-June-2016

|                              |         | Prior   |        |           |           |         |            |            |         |
|------------------------------|---------|---------|--------|-----------|-----------|---------|------------|------------|---------|
| Performance                  | Current | Year's  | %      | Current   | Previous  | %       | Current    | Prior      | %       |
| Measure                      | Month   | Month   | Change | Y-T-D     | Y-T-D     | Change  | 12 Month   | 12 Month   | Change  |
| Fixed Route Service          |         |         |        |           |           |         |            |            |         |
| Passenger Boardings          | 903,132 | 891,151 | + 1.3% | 7,595,531 | 8,032,758 | - 5.4%  | 10,265,411 | 10,978,193 | - 6.5%  |
| Mobility Assisted Riders     | 13,291  | 13,029  | + 2.0% | 120,678   | 117,397   | + 2.8%  | 161,759    | 157,115    | + 3.0%  |
| Average Passenger Boardings: |         |         |        |           |           |         |            |            |         |
| Weekday                      | 34,630  | 34,947  | - 0.9% | 33,450    | 35,607    | - 6.1%  | 33,979     | 36,645     | - 7.3%  |
| Saturday                     | 17,352  | 16,986  | + 2.2% | 19,410    | 20,201    | - 3.9%  | 19,128     | 20,209     | - 5.3%  |
| Sunday                       | 9,308   | 9,802   | - 5.0% | 9,834     | 10,146    | - 3.1%  | 9,601      | 10,197     | - 5.8%  |
| Monthly Revenue Hours        | 23,884  | 22,101  | + 8.1% | 200,507   | 190,383   | + 5.3%  | 264,903    | 253,590    | + 4.5%  |
| Boardings Per Revenue Hour   | 39.0    | 40.1    | - 2.6% | 37.88     | 42.19     | - 10.2% | 38.75      | 43.29      | - 10.5% |
| Weekly Revenue Hours         | 5,315   | 5,029   | + 5.7% | 5,108     | 4,884     | + 4.6%  | 5,081      | 4,893      | + 3.8%  |
| Weekdays                     | 23      | 22      |        | 193       | 191       |         | 257        | 255        |         |
| Saturdays                    | 4       | 4       |        | 38        | 39        |         | 51         | 52         |         |
| Sundays                      | 4       | 5       |        | 42        | 42        |         | 56         | 55         |         |