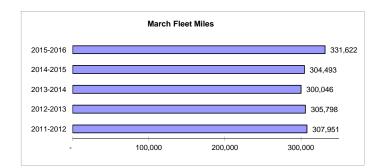

Go to https://www.ltd.org/monthly-performance-reports/ to access the updated report at that time.

| FI | eet | Ser | vices |
|----|-----|-----|-------|
|    | CCL | JEI | VICES |

| Fleet Miles                      | 331,622   | 304,493   | + 8.9%  | 2,800,698   | 2,659,604   | + 5.3%  | 3,695,853   | 3,548,176   | + 4.2%  |  |
|----------------------------------|-----------|-----------|---------|-------------|-------------|---------|-------------|-------------|---------|--|
| Average Passenger Boardings/Mile | 2.72      | 2.93      | - 6.9%  | 2.71        | 3.02        | - 10.2% | 2.78        | 3.09        | - 10.2% |  |
| Fuel Cost                        | \$163,370 | \$166,126 | - 1.7%  | \$1,188,732 | \$1,876,561 | - 36.7% | \$1,702,862 | \$2,641,296 | - 35.5% |  |
| Fuel Cost Per Mile               | \$0.493   | \$0.546   | - 9.7%  | \$0.424     | \$0.706     | - 39.8% | \$0.461     | \$0.744     | - 38.1% |  |
| Repair Costs                     | \$276,425 | \$285,617 | - 3.2%  | \$2,095,306 | \$2,065,483 | + 1.4%  | \$2,721,995 | \$2,679,055 | + 1.6%  |  |
| Total Repair Cost Per Mile       | \$0.834   | \$0.938   | - 11.1% | \$0.748     | \$0.777     | - 3.7%  | \$0.736     | \$0.755     | - 2.5%  |  |
| Preventive Maintenance Costs     | \$33,981  | \$43,410  | - 21.7% | \$283,556   | \$300,347   | - 5.6%  | \$382,573   | \$407,272   | - 6.1%  |  |
| Total PM Cost Per Mile           | \$0.102   | \$0.143   | - 28.1% | \$0.101     | \$0.113     | - 10.3% | \$0.104     | \$0.115     | - 9.8%  |  |
| Mechanical Road Calls            | 37        | 39        | - 5.1%  | 372         | 419         | - 11.2% | 494         | 577         | - 14.4% |  |
| Miles/Mech. Road Call            | 8,963     | 7,808     | + 14.8% | 7,529       | 6,348       | + 18.6% | 7,481       | 6,149       | + 21.7% |  |
| Special Mobility Service         |           |           |         |             |             |         |             |             |         |  |
| SMS Rides                        | 16,400    | 16,867    | - 2.8%  | 142,938     | 144,259     | - 0.9%  | 192,998     | 198,500     | - 2.8%  |  |
| SMS Ride Refusals                | -         | -         | + 0.0%  | 8           | -           | + 0.0%  | 10          | -           | + 0.0%  |  |
| RideSource                       | 7,668     | 7,342     | + 4.4%  | 66,663      | 64,954      | + 2.6%  | 89,897      | 87,398      | + 2.9%  |  |
| RideSource Refusals              | · -       | _         | + 0.0%  | 2           | -           | + 0.0%  | 4           | _           | + 0.0%  |  |