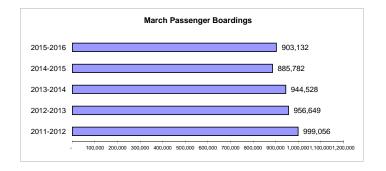

## March 2016 Performance Report \*

06-June-2016

|                              |         | Prior   |        |           |           |         |            |            |         |
|------------------------------|---------|---------|--------|-----------|-----------|---------|------------|------------|---------|
| Performance                  | Current | Year's  | %      | Current   | Previous  | %       | Current    | Prior      | %       |
| Measure                      | Month   | Month   | Change | Y-T-D     | Y-T-D     | Change  | 12 Month   | 12 Month   | Change  |
| Fixed Route Service          |         |         |        |           |           |         |            |            |         |
| Passenger Boardings          | 903,132 | 891,151 | + 1.3% | 7,595,531 | 8,032,758 | - 5.4%  | 10,265,411 | 10,978,193 | - 6.5%  |
| Mobility Assisted Riders     | 13,291  | 13,029  | + 2.0% | 120,678   | 117,397   | + 2.8%  | 161,759    | 157,115    | + 3.0%  |
| Average Passenger Boardings: |         |         |        |           |           |         |            |            |         |
| Weekday                      | 34,630  | 34,947  | - 0.9% | 33,450    | 35,607    | - 6.1%  | 33,979     | 36,645     | - 7.3%  |
| Saturday                     | 17,352  | 16,986  | + 2.2% | 19,410    | 20,201    | - 3.9%  | 19,128     | 20,209     | - 5.3%  |
| Sunday                       | 9,308   | 9,802   | - 5.0% | 9,834     | 10,146    | - 3.1%  | 9,601      | 10,197     | - 5.8%  |
| Monthly Revenue Hours        | 23,884  | 22,101  | + 8.1% | 200,507   | 190,383   | + 5.3%  | 264,903    | 253,590    | + 4.5%  |
| Boardings Per Revenue Hour   | 39.0    | 40.1    | - 2.6% | 37.88     | 42.19     | - 10.2% | 38.75      | 43.29      | - 10.5% |
| Weekly Revenue Hours         | 5,315   | 5,029   | + 5.7% | 5,108     | 4,884     | + 4.6%  | 5,081      | 4,893      | + 3.8%  |
| Weekdays                     | 23      | 22      |        | 193       | 191       |         | 257        | 255        |         |
| Saturdays                    | 4       | 4       |        | 38        | 39        |         | 51         | 52         |         |
| Sundays                      | 4       | 5       |        | 42        | 42        |         | 56         | 55         |         |