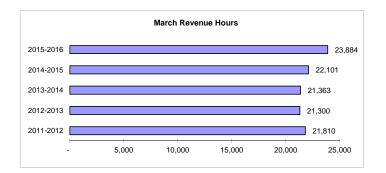

## March 2016 Performance Report \*

06-June-2016

|                              |         | Prior   |        |           |           |         |            |            |         |
|------------------------------|---------|---------|--------|-----------|-----------|---------|------------|------------|---------|
| Performance                  | Current | Year's  | %      | Current   | Previous  | %       | Current    | Prior      | %       |
| Measure                      | Month   | Month   | Change | Y-T-D     | Y-T-D     | Change  | 12 Month   | 12 Month   | Change  |
| Fixed Route Service          |         |         |        |           |           |         |            |            |         |
| Passenger Boardings          | 903,132 | 891,151 | + 1.3% | 7,595,531 | 8,032,758 | - 5.4%  | 10,265,411 | 10,978,193 | - 6.5%  |
| Mobility Assisted Riders     | 13,291  | 13,029  | + 2.0% | 120,678   | 117,397   | + 2.8%  | 161,759    | 157,115    | + 3.0%  |
| Average Passenger Boardings: |         |         |        |           |           |         |            |            |         |
| Weekday                      | 34,630  | 34,947  | - 0.9% | 33,450    | 35,607    | - 6.1%  | 33,979     | 36,645     | - 7.3%  |
| Saturday                     | 17,352  | 16,986  | + 2.2% | 19,410    | 20,201    | - 3.9%  | 19,128     | 20,209     | - 5.3%  |
| Sunday                       | 9,308   | 9,802   | - 5.0% | 9,834     | 10,146    | - 3.1%  | 9,601      | 10,197     | - 5.8%  |
| Monthly Revenue Hours        | 23,884  | 22,101  | + 8.1% | 200,507   | 190,383   | + 5.3%  | 264,903    | 253,590    | + 4.5%  |
| Boardings Per Revenue Hour   | 39.0    | 40.1    | - 2.6% | 37.88     | 42.19     | - 10.2% | 38.75      | 43.29      | - 10.5% |
| Weekly Revenue Hours         | 5,315   | 5,029   | + 5.7% | 5,108     | 4,884     | + 4.6%  | 5,081      | 4,893      | + 3.8%  |
| Weekdays                     | 23      | 22      |        | 193       | 191       |         | 257        | 255        |         |
| Saturdays                    | 4       | 4       |        | 38        | 39        |         | 51         | 52         |         |
| Sundays                      | 4       | 5       |        | 42        | 42        |         | 56         | 55         |         |