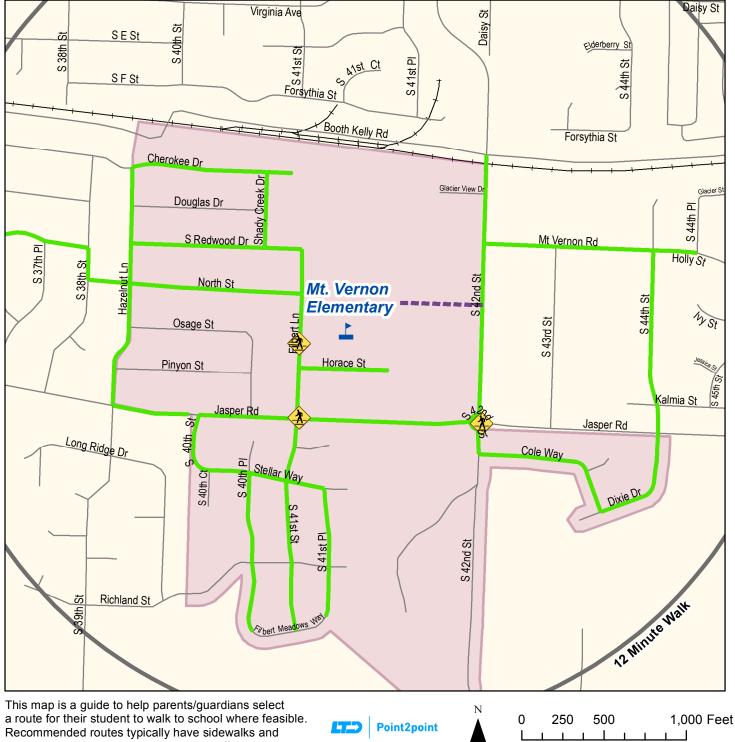

Mt. Vernon Elementary School **Walking Routes to School** 

protected street crossings, or use low-traffic neighborhood streets.

You should preview the route with your child to ensure it is the safest route between your home and school, and teach your child to obey traffic safety rules along his/her route. Your school district and the applicable road authorities do not supervise the routes on this map and are not responsible for students while they travel to/from school. Comments or questionsregarding this map can be directed to Point2point at 541-682-6112 or Point2point@ltd.org. Last Revised 8/17/2017