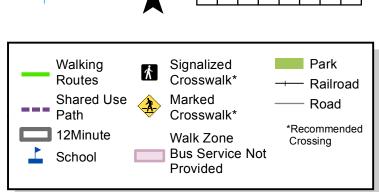

Mt. Vernon Elementary School **Walking Routes to School** 







protected street crossings, or use low-traffic neighborhood streets.

You should preview the route with your child to ensure it is the safest route between your home and school, and teach your child to obey traffic safety rules along his/her route. Your school district and the applicable road authorities do not supervise the routes on this map and are not responsible for students while they travel to/from school. Comments or questionsregarding this map can be directed to Point2point at 541-682-6112 or Point2point@ltd.org. Last Revised 8/17/2017