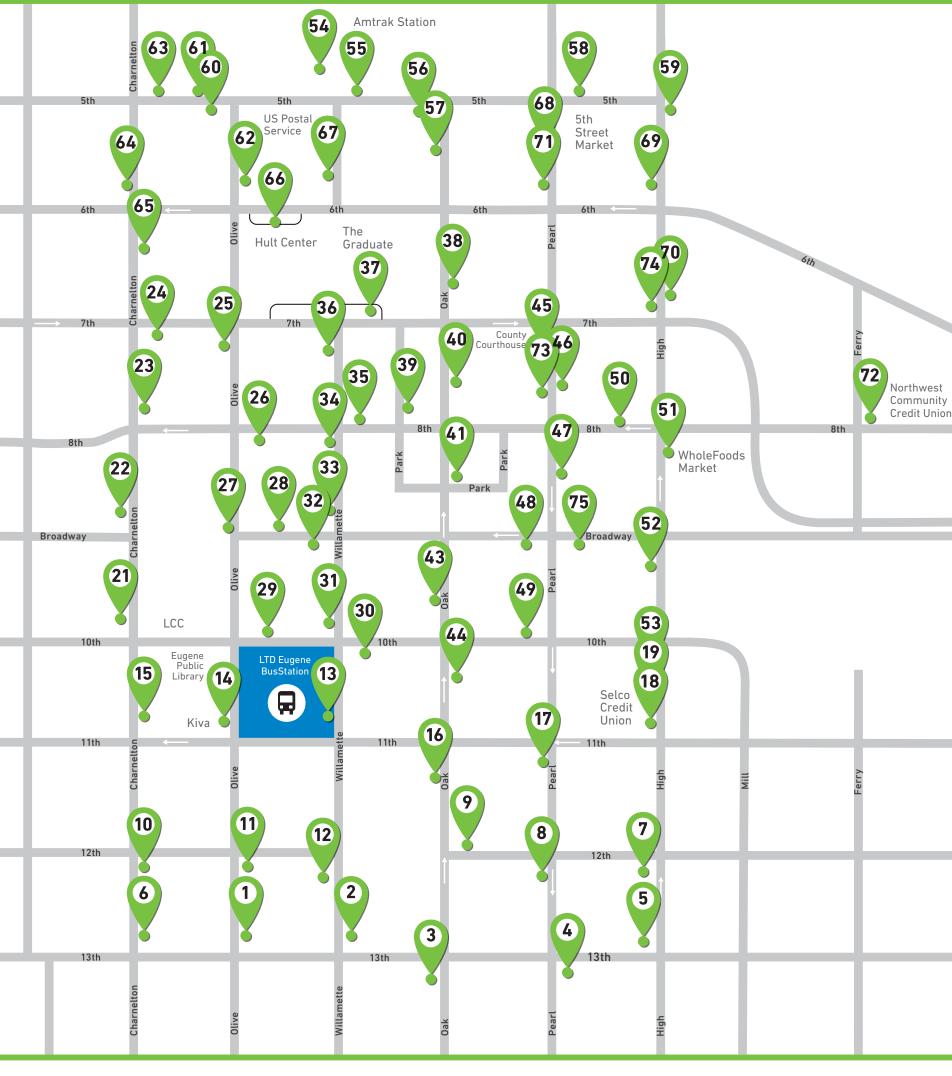

Try EmGo, the new sustainable ride service with more than 70 pick-up and drop-off locations around downtown Eugene!

To schedule a pick-up, download the TransLoc mobile application.

E/S = east sideW/S = west side

N = northE = eastS = southW = west

1. E/S of Olive, N of 13th E/S of Willamette, N of 13th

Bus stop S/S of 13th, W of Oak

S/S 13th, E of Pearl

W/S of High, N of 13th

E/S of Charnelton, N of 13th

W/S of High, S of 12th

W/S of Pearl, S of 12th

E/S of Oak, N of 12th

E/S of Charnelton, S of 12th

E/S of Olive, S of 12th

12. W/S of Willamette, S of 12th

W/S of Willamette, N of 11th

14. Olive, N of 11th (Kiva)

E/S of Charnelton, N of 11th

W/S of Oak, S of 11th

W/S of Pearl, S of 11th

18. 11th at High (Selco)

W/S of High, N or 11th

20. 13th, E of Madison (Lane County Fairgrounds - coming soon)

W/S of Charnelton, N of 10th

W/S Charnelton, N of Broadway

E/S of Charenelton, N of 8th

E/S of Charnelton, S of 7th

W/S of Olive, S of 7th

26. S/S of 8th, E of Olive

27. W/S of Olive, N of Broadway

N/S of Broadway, E of Olive

29. N/S of 10th, E of Olive

S/S of 10th E of Willamette

W/S of Willamette, N of 10th

S/S of Broadway, E of Willamette W/S of Broadway, N of Willamette

W/S of Willamette, S of 8th

N/S of 8th, E of Willamette

W/S of Willamette, S of 7th

Graduate Hotel on 7th

E/S of Oak, N of 7th

Bus stop N/S of 8th, E of Park

40. BBus stop N/S of 8th, N of 8th

E/S of Oak, N of Park

42. Bus stop on Oak

W/S of Oak, N of 10th

Bus stop E/S of Oak, S of 10th

W/S of Pearl, S of 7th

Bus stop E/S of Pearl, S of 7th

E/S of Pearl, S of 8th

48. S/S of Broadway, W of Pearl

49. N/S of 10th, W of Pearl

Bus stop N/S of 8th, W of High

51. Bus stop E/S of High, S of 8th

W/S of High, S of Broadway

53. W/S of High, S of 10th

54. Amtrak Station