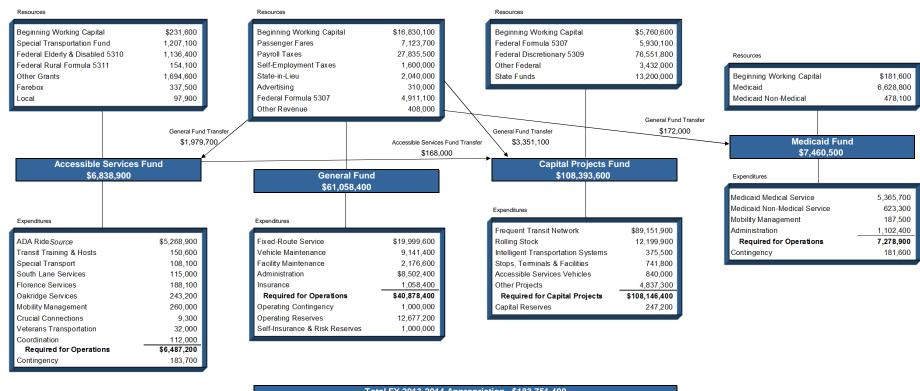

## Lane Transit District FY 2014-2015 Adopted Budget

Total FY 2013-2014 Appropriation \$183,751,400