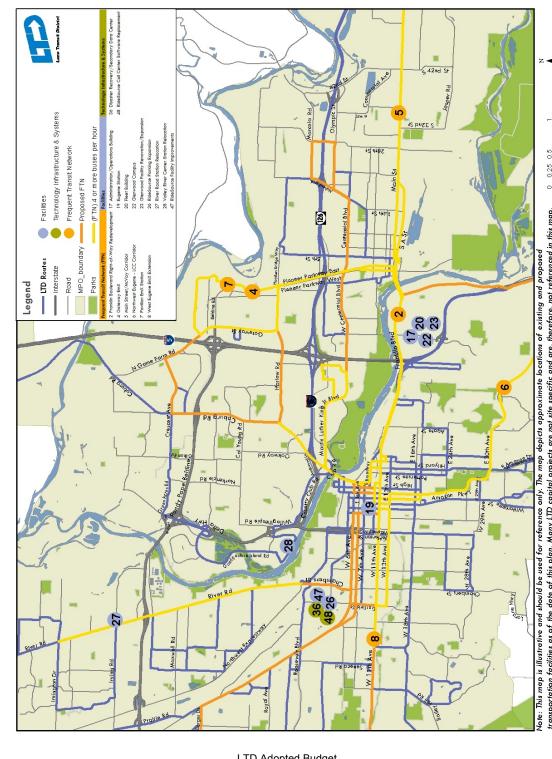

#### **FISCAL YEAR 2014-15 PROGRAM FOCUS**

Major objectives for FY 2014-15 include the following:

- Continue to assure high-quality, fixed-route, and demand-response transportation services appropriate to the resources available to fund them.
- Increase ridership as measured by boardings.
- Continue design and construction for the West Eugene EmX Extension.
- Continue the planning process for enhancing transit along the Main Street-McVay corridor.

- Begin the planning process for enhancing transit along the Northwest Eugene-Lane Community College corridor.
- Continue efforts to increase organizational efficiency with a goal to reallocate funds for increased service.
- Continue to demonstrate, support, and promote clean, green, and environmentally sustainable technologies and business practices.
- Maintain an investment in employee development programs.
- Complete District reorganization and staff development related to staffing changes due to retirements. Assess and plan for staff succession throughout the organization.

#### Capital Projects Fund

• The largest capital budget line item in FY 2014-15 will be \$87.2 million for the West Eugene EmX Extension project (including vehicles). It is necessary to appropriate the entire project

cost in order to meet local budget law requirements; however, the project will not require that amount in FY 2014-15.

- Three hybrid-electric, articulated buses will be purchased for \$2.9 million, and ten Gillig low-floor, 40-foot buses will be ordered in 2014 for \$6 million.
- New software will be purchased for the RideSource Call Center for approximately \$1 million.
- Other projects will be funded that support operations and keep the District's federally funded assets in a state of good repair. Additional detail is available in the Capital Improvements Program.