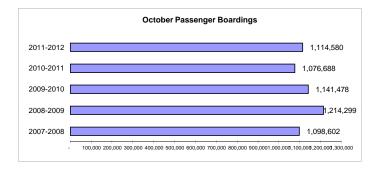

## **October 2011 Performance Report**

15-November-2011

|                                  |            | D.:       | 15-Noven           | 1061-2011        |                    |                    |                     |                   |                    |
|----------------------------------|------------|-----------|--------------------|------------------|--------------------|--------------------|---------------------|-------------------|--------------------|
| Dorformonoo                      | Cumant     | Prior     | 0/                 | Cumant           | Danieus            | 0/                 | Cumant              | Dries             | 0/                 |
| Performance<br>Measure           | Current    | Year's    | %                  | Current<br>Y-T-D | Previous<br>Y-T-D  | %                  | Current<br>12 Month | Prior<br>12 Month | %                  |
| ivieasure                        | Month      | Month     | Change             | ע-ו-ז            | ע-ו-ז              | Change             | 12 Wonth            | 12 MONTH          | Change             |
| Fixed Route Service              |            |           |                    |                  |                    |                    |                     |                   |                    |
|                                  | 4 44 4 500 | 4 070 000 |                    | 0.400.000        | 0.040.000          |                    | 44 000 004          | 44 000 400        |                    |
| Passenger Boardings              | 1,114,580  | 1,076,688 | + 3.5%             | 3,409,338        | 3,340,082          | + 2.1%             | 11,322,884          | 11,262,420        | + 0.5%             |
| Mobility Assisted Riders         | 10,536     | 9,729     | + 8.3%             | 41,941           | 42,794             | - 2.0%             | 110,980             | 124,960           | - 11.2%            |
| Average Passenger Boardings:     | 45.004     | 44.005    |                    | 0.4.500          | 00.500             |                    | 00.505              | 00.400            |                    |
| Weekday                          | 45,901     | 44,205    | + 3.8%             | 34,538           | 33,566             | + 2.9%             | 38,585              | 38,490            | + 0.2%             |
| Saturday                         | 19,858     | 19,103    | + 4.0%             | 17,371           | 16,726             | + 3.9%             | 18,438              | 18,179            | + 1.4%             |
| Sunday                           | 10,274     | 9,976     | + 3.0%             | 9,311            | 9,638              | - 3.4%             | 9,818               | 10,131            | - 3.1%             |
| Monthly Scheduled Hours          | 23,515     | 23,231    | + 1.2%             | 88,468           | 92,331             | - 4.2%             | 272,771             | 300,167           | - 9.1%             |
| Boardings Per Schedule Hour      | 47.4       | 46.3      | + 2.3%             | 38.54            | 36.18              | + 6.5%             | 41.51               | 37.52             | + 10.6%            |
| Weekly Schedule Hours            | 5,455      | 5,388     | + 1.2%             | 5,162            | 5,358              | - 3.7%             | 5,318               | 5,881             | - 9.6%             |
| Weekdays                         | 21         | 21        |                    | 85               | 85                 |                    | 257                 | 254               |                    |
| Saturdays                        | 5          | 5         |                    | 18               | 19                 |                    | 50                  | 53                |                    |
| Sundays                          | 5          | 5         |                    | 18               | 18                 |                    | 52                  | 55                |                    |
| December Devenues 9 Sales        |            |           |                    |                  |                    |                    |                     |                   |                    |
| Passenger Revenues & Sales       | 0001071    | 0075 700  |                    | 00.440.044       | <b>#</b> 0 004 000 |                    | <b>7</b> 004 440    | 7 070 070         |                    |
| Total Passenger Revenues         | \$684,671  | \$675,796 | + 1.3%             | \$2,110,044      | \$2,281,880        | - 7.5%             | 7,221,143           | 7,273,873         | - 0.7%             |
| Average Passenger Fare           | \$0.614    | \$0.628   | - 2.1%             | \$0.62           | \$0.68             | - 9.4%             | \$0.64              | \$0.65            | - 1.3%             |
| Farebox Revenue                  | \$165,929  | \$152,038 | + 9.1%             | \$684,900        | \$650,189          | + 5.3%             | \$1,890,694         | \$1,824,228       | + 3.6%             |
| Adult Pass                       | 2,052      | 2,126     | - 3.5%             | 8,113            | 8,673              | - 6.5%             | 26,460              | 26,844            | - 1.4%             |
| Youth Pass                       | 1,044      | 122       |                    | 1,759            | 904                | + 94.6%            | 2,803               | 2,157             | + 29.9%            |
| Reduced Fare Pass                | 974        | 1,043     | - 6.6%             | 4,370            | 4,281              | + 2.1%             | 12,862              | 13,026            | - 1.3%             |
| Adult 3 Month Pass               | 201        | ,         | + 204.5%           | 387              | 259                | + 49.4%            | 965                 | 777               | + 24.2%            |
| Youth 3 Month Pass               | 152        | 6         | + 2433.3%          | 288              | 21                 |                    | 334                 | 58                | + 475.9%           |
| Reduced Fare 3 Month Pass        | 61         | 55        | + 10.9%            | 232              | 226                | + 1271.4%          | 698                 | 751               | - 7.1%             |
| Regular Tokens                   | 377        | 483       | - 21.9%            | 1,762            | 3.009              | - 41.4%            | 5,446               | 12,889            | - 57.7%            |
| Reduced Fare Tokens              | 8          | 7         | - 21.9%<br>+ 14.3% | 54               | 3,009              | - 41.4%<br>+ 17.4% | 135                 | 100               | - 57.7%<br>+ 35.0% |
| Reduced Fale Tokells             | 0          | ,         | + 14.3%            | 34               | 40                 | + 17.4%            | 133                 | 100               | + 35.0%            |
| Fleet Services                   |            |           |                    |                  |                    |                    |                     |                   |                    |
| Fleet Miles                      | 308,252    | 302,918   | + 1.8%             | 1,160,907        | 1,206,501          | - 3.8%             | 3,541,959           | 3,884,848         | - 8.8%             |
| Average Passenger Boardings/Mile | 3.62       | 3.55      | + 1.7%             | 2.94             | 2.77               | + 6.1%             | 3.20                | 2.90              | + 10.3%            |
| Fuel Cost                        | \$297,821  | \$233,353 | + 27.6%            | \$1,110,193      | \$792,324          | + 40.1%            | \$3,205,566         | \$2,292,076       | + 39.9%            |
| Fuel Cost Per Mile               | \$0.966    | \$0.770   | + 25.4%            | \$0.956          | \$0.657            | + 45.6%            | \$0.905             | \$0.590           | + 53.4%            |
| Repair Costs                     | \$256,714  | \$232,716 | + 10.3%            | \$877,508        | \$818,091          | + 7.3%             | \$2,569,041         | \$2,477,475       | + 3.7%             |
| Total Repair Cost Per Mile       | \$0.833    | \$0.768   | + 8.4%             | \$0.756          | \$0.678            | + 11.5%            | \$0.725             | \$0.638           | + 13.7%            |
| Preventive Maintenance Costs     | \$35,886   | \$28,008  | + 28.1%            | \$124,626        | \$115,601          | + 7.8%             | \$379,308           | \$390,744         | - 2.9%             |
| Total PM Cost Per Mile           | \$0.116    | \$0.092   | + 25.9%            | \$0.107          | \$0.096            | + 12.0%            | \$0.107             | \$0.101           | + 6.5%             |
| Mechanical Road Calls            | 79         | 82        | - 3.7%             | 295              | 328                | - 10.1%            | 977                 | 1,103             | - 11.4%            |
| Miles/Mech. Road Call            | 3,902      | 3,694     | + 5.6%             | 3,935            | 3,678              | + 7.0%             | 3,625               | 3,522             | + 2.9%             |
| Consist Mahility Comiss          |            |           |                    |                  |                    |                    |                     |                   |                    |
| Special Mobility Service         |            |           |                    |                  |                    |                    |                     |                   |                    |
| SMS Rides                        | 16,774     | 15,805    | + 6.1%             | 64,700           | 61,479             | + 5.2%             | 184,579             | 176,831           | + 4.4%             |
| SMS Ride Refusals                | -          | -         | + 0.0%             | -                | 2                  | - 100.0%           | 2                   | 3                 | - 33.3%            |
| RideSource                       | 8,163      | 7,246     | + 12.7%            | 30,897           | 27,502             | + 12.3%            | 88,306              | 84,412            | + 4.6%             |
| RideSource Refusals              | -          | -         | + 0.0%             | -                | -                  | #DIV/0!            | 2                   | 1                 | + 100.0%           |
|                                  |            |           |                    |                  |                    |                    |                     |                   |                    |