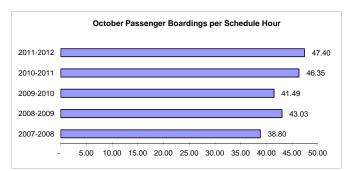

## **October 2011 Performance Report**

15-November-2011

|                                  |            | D.:       | 15-Noven           | 1061-2011        |                    |                    |                     |                   |                    |
|----------------------------------|------------|-----------|--------------------|------------------|--------------------|--------------------|---------------------|-------------------|--------------------|
| Dorformonoo                      | Cumant     | Prior     | 0/                 | Cumant           | Danieus            | 0/                 | Cumant              | Dries             | 0/                 |
| Performance<br>Measure           | Current    | Year's    | %                  | Current<br>Y-T-D | Previous<br>Y-T-D  | %                  | Current<br>12 Month | Prior<br>12 Month | %                  |
| ivieasure                        | Month      | Month     | Change             | ע-ו-ז            | ע-ו-ז              | Change             | 12 Wonth            | 12 MONTH          | Change             |
| Fixed Route Service              |            |           |                    |                  |                    |                    |                     |                   |                    |
|                                  | 4 44 4 500 | 4 070 000 |                    | 0.400.000        | 0.040.000          |                    | 44 000 004          | 44 000 400        |                    |
| Passenger Boardings              | 1,114,580  | 1,076,688 | + 3.5%             | 3,409,338        | 3,340,082          | + 2.1%             | 11,322,884          | 11,262,420        | + 0.5%             |
| Mobility Assisted Riders         | 10,536     | 9,729     | + 8.3%             | 41,941           | 42,794             | - 2.0%             | 110,980             | 124,960           | - 11.2%            |
| Average Passenger Boardings:     | 45.004     | 44.005    |                    | 0.4.500          | 00.500             |                    | 00.505              | 00.400            |                    |
| Weekday                          | 45,901     | 44,205    | + 3.8%             | 34,538           | 33,566             | + 2.9%             | 38,585              | 38,490            | + 0.2%             |
| Saturday                         | 19,858     | 19,103    | + 4.0%             | 17,371           | 16,726             | + 3.9%             | 18,438              | 18,179            | + 1.4%             |
| Sunday                           | 10,274     | 9,976     | + 3.0%             | 9,311            | 9,638              | - 3.4%             | 9,818               | 10,131            | - 3.1%             |
| Monthly Scheduled Hours          | 23,515     | 23,231    | + 1.2%             | 88,468           | 92,331             | - 4.2%             | 272,771             | 300,167           | - 9.1%             |
| Boardings Per Schedule Hour      | 47.4       | 46.3      | + 2.3%             | 38.54            | 36.18              | + 6.5%             | 41.51               | 37.52             | + 10.6%            |
| Weekly Schedule Hours            | 5,455      | 5,388     | + 1.2%             | 5,162            | 5,358              | - 3.7%             | 5,318               | 5,881             | - 9.6%             |
| Weekdays                         | 21         | 21        |                    | 85               | 85                 |                    | 257                 | 254               |                    |
| Saturdays                        | 5          | 5         |                    | 18               | 19                 |                    | 50                  | 53                |                    |
| Sundays                          | 5          | 5         |                    | 18               | 18                 |                    | 52                  | 55                |                    |
| December Devenues 9 Sales        |            |           |                    |                  |                    |                    |                     |                   |                    |
| Passenger Revenues & Sales       | 0001071    | 0075 700  |                    | 00.440.044       | <b>#</b> 0 004 000 |                    | <b>7</b> 004 440    | 7 070 070         |                    |
| Total Passenger Revenues         | \$684,671  | \$675,796 | + 1.3%             | \$2,110,044      | \$2,281,880        | - 7.5%             | 7,221,143           | 7,273,873         | - 0.7%             |
| Average Passenger Fare           | \$0.614    | \$0.628   | - 2.1%             | \$0.62           | \$0.68             | - 9.4%             | \$0.64              | \$0.65            | - 1.3%             |
| Farebox Revenue                  | \$165,929  | \$152,038 | + 9.1%             | \$684,900        | \$650,189          | + 5.3%             | \$1,890,694         | \$1,824,228       | + 3.6%             |
| Adult Pass                       | 2,052      | 2,126     | - 3.5%             | 8,113            | 8,673              | - 6.5%             | 26,460              | 26,844            | - 1.4%             |
| Youth Pass                       | 1,044      | 122       |                    | 1,759            | 904                | + 94.6%            | 2,803               | 2,157             | + 29.9%            |
| Reduced Fare Pass                | 974        | 1,043     | - 6.6%             | 4,370            | 4,281              | + 2.1%             | 12,862              | 13,026            | - 1.3%             |
| Adult 3 Month Pass               | 201        | ,         | + 204.5%           | 387              | 259                | + 49.4%            | 965                 | 777               | + 24.2%            |
| Youth 3 Month Pass               | 152        | 6         | + 2433.3%          | 288              | 21                 |                    | 334                 | 58                | + 475.9%           |
| Reduced Fare 3 Month Pass        | 61         | 55        | + 10.9%            | 232              | 226                | + 1271.4%          | 698                 | 751               | - 7.1%             |
| Regular Tokens                   | 377        | 483       | - 21.9%            | 1,762            | 3.009              | - 41.4%            | 5,446               | 12,889            | - 57.7%            |
| Reduced Fare Tokens              | 8          | 7         | - 21.9%<br>+ 14.3% | 54               | 3,009              | - 41.4%<br>+ 17.4% | 135                 | 100               | - 57.7%<br>+ 35.0% |
| Reduced Fale Tokells             | 0          | ,         | + 14.3%            | 34               | 40                 | + 17.4%            | 133                 | 100               | + 35.0%            |
| Fleet Services                   |            |           |                    |                  |                    |                    |                     |                   |                    |
| Fleet Miles                      | 308,252    | 302,918   | + 1.8%             | 1,160,907        | 1,206,501          | - 3.8%             | 3,541,959           | 3,884,848         | - 8.8%             |
| Average Passenger Boardings/Mile | 3.62       | 3.55      | + 1.7%             | 2.94             | 2.77               | + 6.1%             | 3.20                | 2.90              | + 10.3%            |
| Fuel Cost                        | \$297,821  | \$233,353 | + 27.6%            | \$1,110,193      | \$792,324          | + 40.1%            | \$3,205,566         | \$2,292,076       | + 39.9%            |
| Fuel Cost Per Mile               | \$0.966    | \$0.770   | + 25.4%            | \$0.956          | \$0.657            | + 45.6%            | \$0.905             | \$0.590           | + 53.4%            |
| Repair Costs                     | \$256,714  | \$232,716 | + 10.3%            | \$877,508        | \$818,091          | + 7.3%             | \$2,569,041         | \$2,477,475       | + 3.7%             |
| Total Repair Cost Per Mile       | \$0.833    | \$0.768   | + 8.4%             | \$0.756          | \$0.678            | + 11.5%            | \$0.725             | \$0.638           | + 13.7%            |
| Preventive Maintenance Costs     | \$35,886   | \$28,008  | + 28.1%            | \$124,626        | \$115,601          | + 7.8%             | \$379,308           | \$390,744         | - 2.9%             |
| Total PM Cost Per Mile           | \$0.116    | \$0.092   | + 25.9%            | \$0.107          | \$0.096            | + 12.0%            | \$0.107             | \$0.101           | + 6.5%             |
| Mechanical Road Calls            | 79         | 82        | - 3.7%             | 295              | 328                | - 10.1%            | 977                 | 1,103             | - 11.4%            |
| Miles/Mech. Road Call            | 3,902      | 3,694     | + 5.6%             | 3,935            | 3,678              | + 7.0%             | 3,625               | 3,522             | + 2.9%             |
| Consist Mahility Comiss          |            |           |                    |                  |                    |                    |                     |                   |                    |
| Special Mobility Service         |            |           |                    |                  |                    |                    |                     |                   |                    |
| SMS Rides                        | 16,774     | 15,805    | + 6.1%             | 64,700           | 61,479             | + 5.2%             | 184,579             | 176,831           | + 4.4%             |
| SMS Ride Refusals                | -          | -         | + 0.0%             | -                | 2                  | - 100.0%           | 2                   | 3                 | - 33.3%            |
| RideSource                       | 8,163      | 7,246     | + 12.7%            | 30,897           | 27,502             | + 12.3%            | 88,306              | 84,412            | + 4.6%             |
| RideSource Refusals              | -          | -         | + 0.0%             | -                | -                  | #DIV/0!            | 2                   | 1                 | + 100.0%           |
|                                  |            |           |                    |                  |                    |                    |                     |                   |                    |