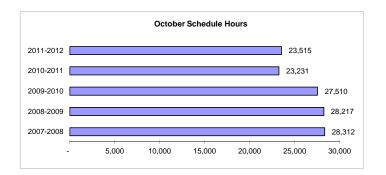

## **October 2011 Performance Report**

15-November-2011

|                                  |            | D.:       | 15-Noven           | 1061-2011        |                    |                    |                     |                   |                    |
|----------------------------------|------------|-----------|--------------------|------------------|--------------------|--------------------|---------------------|-------------------|--------------------|
| Dorformonoo                      | Cumant     | Prior     | 0/                 | Cumant           | Danieus            | 0/                 | Cumant              | Dries             | 0/                 |
| Performance<br>Measure           | Current    | Year's    | %                  | Current<br>Y-T-D | Previous<br>Y-T-D  | %                  | Current<br>12 Month | Prior<br>12 Month | %                  |
| ivieasure                        | Month      | Month     | Change             | ע-ו-ז            | ע-ו-ז              | Change             | 12 Wonth            | 12 MONTH          | Change             |
| Fixed Route Service              |            |           |                    |                  |                    |                    |                     |                   |                    |
|                                  | 4 44 4 500 | 4 070 000 |                    | 0.400.000        | 0.040.000          |                    | 44 000 004          | 44 000 400        |                    |
| Passenger Boardings              | 1,114,580  | 1,076,688 | + 3.5%             | 3,409,338        | 3,340,082          | + 2.1%             | 11,322,884          | 11,262,420        | + 0.5%             |
| Mobility Assisted Riders         | 10,536     | 9,729     | + 8.3%             | 41,941           | 42,794             | - 2.0%             | 110,980             | 124,960           | - 11.2%            |
| Average Passenger Boardings:     | 45.004     | 44.005    |                    | 0.4.500          | 00.500             |                    | 00.505              | 00.400            |                    |
| Weekday                          | 45,901     | 44,205    | + 3.8%             | 34,538           | 33,566             | + 2.9%             | 38,585              | 38,490            | + 0.2%             |
| Saturday                         | 19,858     | 19,103    | + 4.0%             | 17,371           | 16,726             | + 3.9%             | 18,438              | 18,179            | + 1.4%             |
| Sunday                           | 10,274     | 9,976     | + 3.0%             | 9,311            | 9,638              | - 3.4%             | 9,818               | 10,131            | - 3.1%             |
| Monthly Scheduled Hours          | 23,515     | 23,231    | + 1.2%             | 88,468           | 92,331             | - 4.2%             | 272,771             | 300,167           | - 9.1%             |
| Boardings Per Schedule Hour      | 47.4       | 46.3      | + 2.3%             | 38.54            | 36.18              | + 6.5%             | 41.51               | 37.52             | + 10.6%            |
| Weekly Schedule Hours            | 5,455      | 5,388     | + 1.2%             | 5,162            | 5,358              | - 3.7%             | 5,318               | 5,881             | - 9.6%             |
| Weekdays                         | 21         | 21        |                    | 85               | 85                 |                    | 257                 | 254               |                    |
| Saturdays                        | 5          | 5         |                    | 18               | 19                 |                    | 50                  | 53                |                    |
| Sundays                          | 5          | 5         |                    | 18               | 18                 |                    | 52                  | 55                |                    |
| December Devenues 9 Sales        |            |           |                    |                  |                    |                    |                     |                   |                    |
| Passenger Revenues & Sales       | 0001071    | 0075 700  |                    | 00.440.044       | <b>#</b> 0 004 000 |                    | <b>7</b> 004 440    | 7 070 070         |                    |
| Total Passenger Revenues         | \$684,671  | \$675,796 | + 1.3%             | \$2,110,044      | \$2,281,880        | - 7.5%             | 7,221,143           | 7,273,873         | - 0.7%             |
| Average Passenger Fare           | \$0.614    | \$0.628   | - 2.1%             | \$0.62           | \$0.68             | - 9.4%             | \$0.64              | \$0.65            | - 1.3%             |
| Farebox Revenue                  | \$165,929  | \$152,038 | + 9.1%             | \$684,900        | \$650,189          | + 5.3%             | \$1,890,694         | \$1,824,228       | + 3.6%             |
| Adult Pass                       | 2,052      | 2,126     | - 3.5%             | 8,113            | 8,673              | - 6.5%             | 26,460              | 26,844            | - 1.4%             |
| Youth Pass                       | 1,044      | 122       |                    | 1,759            | 904                | + 94.6%            | 2,803               | 2,157             | + 29.9%            |
| Reduced Fare Pass                | 974        | 1,043     | - 6.6%             | 4,370            | 4,281              | + 2.1%             | 12,862              | 13,026            | - 1.3%             |
| Adult 3 Month Pass               | 201        | ,         | + 204.5%           | 387              | 259                | + 49.4%            | 965                 | 777               | + 24.2%            |
| Youth 3 Month Pass               | 152        | 6         | + 2433.3%          | 288              | 21                 |                    | 334                 | 58                | + 475.9%           |
| Reduced Fare 3 Month Pass        | 61         | 55        | + 10.9%            | 232              | 226                | + 1271.4%          | 698                 | 751               | - 7.1%             |
| Regular Tokens                   | 377        | 483       | - 21.9%            | 1,762            | 3.009              | - 41.4%            | 5,446               | 12,889            | - 57.7%            |
| Reduced Fare Tokens              | 8          | 7         | - 21.9%<br>+ 14.3% | 54               | 3,009              | - 41.4%<br>+ 17.4% | 135                 | 100               | - 57.7%<br>+ 35.0% |
| Reduced Fale Tokells             | 0          | ,         | + 14.3%            | 34               | 40                 | + 17.4%            | 133                 | 100               | + 35.0%            |
| Fleet Services                   |            |           |                    |                  |                    |                    |                     |                   |                    |
| Fleet Miles                      | 308,252    | 302,918   | + 1.8%             | 1,160,907        | 1,206,501          | - 3.8%             | 3,541,959           | 3,884,848         | - 8.8%             |
| Average Passenger Boardings/Mile | 3.62       | 3.55      | + 1.7%             | 2.94             | 2.77               | + 6.1%             | 3.20                | 2.90              | + 10.3%            |
| Fuel Cost                        | \$297,821  | \$233,353 | + 27.6%            | \$1,110,193      | \$792,324          | + 40.1%            | \$3,205,566         | \$2,292,076       | + 39.9%            |
| Fuel Cost Per Mile               | \$0.966    | \$0.770   | + 25.4%            | \$0.956          | \$0.657            | + 45.6%            | \$0.905             | \$0.590           | + 53.4%            |
| Repair Costs                     | \$256,714  | \$232,716 | + 10.3%            | \$877,508        | \$818,091          | + 7.3%             | \$2,569,041         | \$2,477,475       | + 3.7%             |
| Total Repair Cost Per Mile       | \$0.833    | \$0.768   | + 8.4%             | \$0.756          | \$0.678            | + 11.5%            | \$0.725             | \$0.638           | + 13.7%            |
| Preventive Maintenance Costs     | \$35,886   | \$28,008  | + 28.1%            | \$124,626        | \$115,601          | + 7.8%             | \$379,308           | \$390,744         | - 2.9%             |
| Total PM Cost Per Mile           | \$0.116    | \$0.092   | + 25.9%            | \$0.107          | \$0.096            | + 12.0%            | \$0.107             | \$0.101           | + 6.5%             |
| Mechanical Road Calls            | 79         | 82        | - 3.7%             | 295              | 328                | - 10.1%            | 977                 | 1,103             | - 11.4%            |
| Miles/Mech. Road Call            | 3,902      | 3,694     | + 5.6%             | 3,935            | 3,678              | + 7.0%             | 3,625               | 3,522             | + 2.9%             |
| Consist Mahility Comiss          |            |           |                    |                  |                    |                    |                     |                   |                    |
| Special Mobility Service         |            |           |                    |                  |                    |                    |                     |                   |                    |
| SMS Rides                        | 16,774     | 15,805    | + 6.1%             | 64,700           | 61,479             | + 5.2%             | 184,579             | 176,831           | + 4.4%             |
| SMS Ride Refusals                | -          | -         | + 0.0%             | -                | 2                  | - 100.0%           | 2                   | 3                 | - 33.3%            |
| RideSource                       | 8,163      | 7,246     | + 12.7%            | 30,897           | 27,502             | + 12.3%            | 88,306              | 84,412            | + 4.6%             |
| RideSource Refusals              | -          | -         | + 0.0%             | -                | -                  | #DIV/0!            | 2                   | 1                 | + 100.0%           |
|                                  |            |           |                    |                  |                    |                    |                     |                   |                    |