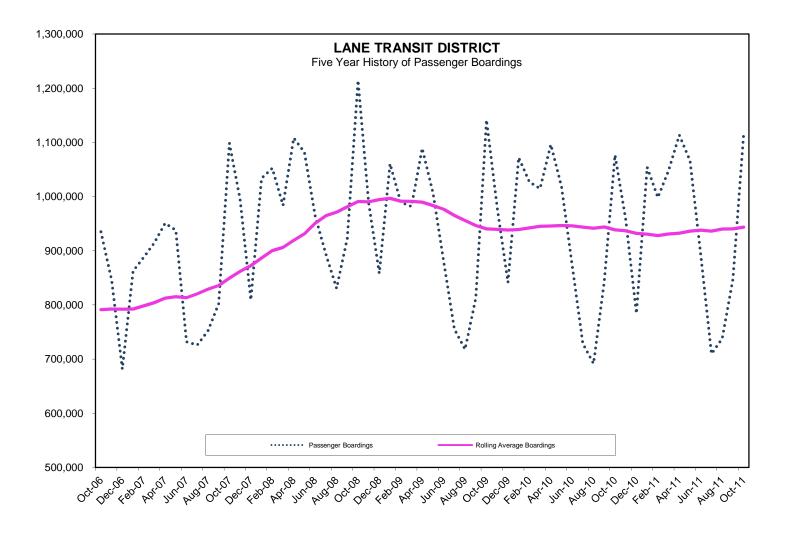

## **October 2011 Performance Report**

15-November-2011

|                                  |            | D.:       | 15-Noven           | 1061-2011        |                    |                    |                     |                   |                    |
|----------------------------------|------------|-----------|--------------------|------------------|--------------------|--------------------|---------------------|-------------------|--------------------|
| Dorformonoo                      | Cumant     | Prior     | 0/                 | Cumant           | Danieus            | 0/                 | Cumant              | Dries             | 0/                 |
| Performance<br>Measure           | Current    | Year's    | %                  | Current<br>Y-T-D | Previous<br>Y-T-D  | %                  | Current<br>12 Month | Prior<br>12 Month | %                  |
| ivieasure                        | Month      | Month     | Change             | ע-ו-ז            | ע-ו-ז              | Change             | 12 Wonth            | 12 MONTH          | Change             |
| Fixed Route Service              |            |           |                    |                  |                    |                    |                     |                   |                    |
|                                  | 4 44 4 500 | 4 070 000 |                    | 0.400.000        | 0.040.000          |                    | 44 000 004          | 44 000 400        |                    |
| Passenger Boardings              | 1,114,580  | 1,076,688 | + 3.5%             | 3,409,338        | 3,340,082          | + 2.1%             | 11,322,884          | 11,262,420        | + 0.5%             |
| Mobility Assisted Riders         | 10,536     | 9,729     | + 8.3%             | 41,941           | 42,794             | - 2.0%             | 110,980             | 124,960           | - 11.2%            |
| Average Passenger Boardings:     | 45.004     | 44.005    |                    | 0.4.500          | 00.500             |                    | 00.505              | 00.400            |                    |
| Weekday                          | 45,901     | 44,205    | + 3.8%             | 34,538           | 33,566             | + 2.9%             | 38,585              | 38,490            | + 0.2%             |
| Saturday                         | 19,858     | 19,103    | + 4.0%             | 17,371           | 16,726             | + 3.9%             | 18,438              | 18,179            | + 1.4%             |
| Sunday                           | 10,274     | 9,976     | + 3.0%             | 9,311            | 9,638              | - 3.4%             | 9,818               | 10,131            | - 3.1%             |
| Monthly Scheduled Hours          | 23,515     | 23,231    | + 1.2%             | 88,468           | 92,331             | - 4.2%             | 272,771             | 300,167           | - 9.1%             |
| Boardings Per Schedule Hour      | 47.4       | 46.3      | + 2.3%             | 38.54            | 36.18              | + 6.5%             | 41.51               | 37.52             | + 10.6%            |
| Weekly Schedule Hours            | 5,455      | 5,388     | + 1.2%             | 5,162            | 5,358              | - 3.7%             | 5,318               | 5,881             | - 9.6%             |
| Weekdays                         | 21         | 21        |                    | 85               | 85                 |                    | 257                 | 254               |                    |
| Saturdays                        | 5          | 5         |                    | 18               | 19                 |                    | 50                  | 53                |                    |
| Sundays                          | 5          | 5         |                    | 18               | 18                 |                    | 52                  | 55                |                    |
| December Devenues 9 Sales        |            |           |                    |                  |                    |                    |                     |                   |                    |
| Passenger Revenues & Sales       | 0001071    | 0075 700  |                    | 00.440.044       | <b>#</b> 0 004 000 |                    | <b>7</b> 004 440    | 7 070 070         |                    |
| Total Passenger Revenues         | \$684,671  | \$675,796 | + 1.3%             | \$2,110,044      | \$2,281,880        | - 7.5%             | 7,221,143           | 7,273,873         | - 0.7%             |
| Average Passenger Fare           | \$0.614    | \$0.628   | - 2.1%             | \$0.62           | \$0.68             | - 9.4%             | \$0.64              | \$0.65            | - 1.3%             |
| Farebox Revenue                  | \$165,929  | \$152,038 | + 9.1%             | \$684,900        | \$650,189          | + 5.3%             | \$1,890,694         | \$1,824,228       | + 3.6%             |
| Adult Pass                       | 2,052      | 2,126     | - 3.5%             | 8,113            | 8,673              | - 6.5%             | 26,460              | 26,844            | - 1.4%             |
| Youth Pass                       | 1,044      | 122       |                    | 1,759            | 904                | + 94.6%            | 2,803               | 2,157             | + 29.9%            |
| Reduced Fare Pass                | 974        | 1,043     | - 6.6%             | 4,370            | 4,281              | + 2.1%             | 12,862              | 13,026            | - 1.3%             |
| Adult 3 Month Pass               | 201        | ,         | + 204.5%           | 387              | 259                | + 49.4%            | 965                 | 777               | + 24.2%            |
| Youth 3 Month Pass               | 152        | 6         | + 2433.3%          | 288              | 21                 |                    | 334                 | 58                | + 475.9%           |
| Reduced Fare 3 Month Pass        | 61         | 55        | + 10.9%            | 232              | 226                | + 1271.4%          | 698                 | 751               | - 7.1%             |
| Regular Tokens                   | 377        | 483       | - 21.9%            | 1,762            | 3.009              | - 41.4%            | 5,446               | 12,889            | - 57.7%            |
| Reduced Fare Tokens              | 8          | 7         | - 21.9%<br>+ 14.3% | 54               | 3,009              | - 41.4%<br>+ 17.4% | 135                 | 100               | - 57.7%<br>+ 35.0% |
| Reduced Fale Tokells             | 0          | ,         | + 14.3%            | 34               | 40                 | + 17.4%            | 133                 | 100               | + 35.0%            |
| Fleet Services                   |            |           |                    |                  |                    |                    |                     |                   |                    |
| Fleet Miles                      | 308,252    | 302,918   | + 1.8%             | 1,160,907        | 1,206,501          | - 3.8%             | 3,541,959           | 3,884,848         | - 8.8%             |
| Average Passenger Boardings/Mile | 3.62       | 3.55      | + 1.7%             | 2.94             | 2.77               | + 6.1%             | 3.20                | 2.90              | + 10.3%            |
| Fuel Cost                        | \$297,821  | \$233,353 | + 27.6%            | \$1,110,193      | \$792,324          | + 40.1%            | \$3,205,566         | \$2,292,076       | + 39.9%            |
| Fuel Cost Per Mile               | \$0.966    | \$0.770   | + 25.4%            | \$0.956          | \$0.657            | + 45.6%            | \$0.905             | \$0.590           | + 53.4%            |
| Repair Costs                     | \$256,714  | \$232,716 | + 10.3%            | \$877,508        | \$818,091          | + 7.3%             | \$2,569,041         | \$2,477,475       | + 3.7%             |
| Total Repair Cost Per Mile       | \$0.833    | \$0.768   | + 8.4%             | \$0.756          | \$0.678            | + 11.5%            | \$0.725             | \$0.638           | + 13.7%            |
| Preventive Maintenance Costs     | \$35,886   | \$28,008  | + 28.1%            | \$124,626        | \$115,601          | + 7.8%             | \$379,308           | \$390,744         | - 2.9%             |
| Total PM Cost Per Mile           | \$0.116    | \$0.092   | + 25.9%            | \$0.107          | \$0.096            | + 12.0%            | \$0.107             | \$0.101           | + 6.5%             |
| Mechanical Road Calls            | 79         | 82        | - 3.7%             | 295              | 328                | - 10.1%            | 977                 | 1,103             | - 11.4%            |
| Miles/Mech. Road Call            | 3,902      | 3,694     | + 5.6%             | 3,935            | 3,678              | + 7.0%             | 3,625               | 3,522             | + 2.9%             |
| Consist Mahility Comiss          |            |           |                    |                  |                    |                    |                     |                   |                    |
| Special Mobility Service         |            |           |                    |                  |                    |                    |                     |                   |                    |
| SMS Rides                        | 16,774     | 15,805    | + 6.1%             | 64,700           | 61,479             | + 5.2%             | 184,579             | 176,831           | + 4.4%             |
| SMS Ride Refusals                | -          | -         | + 0.0%             | -                | 2                  | - 100.0%           | 2                   | 3                 | - 33.3%            |
| RideSource                       | 8,163      | 7,246     | + 12.7%            | 30,897           | 27,502             | + 12.3%            | 88,306              | 84,412            | + 4.6%             |
| RideSource Refusals              | -          | -         | + 0.0%             | -                | -                  | #DIV/0!            | 2                   | 1                 | + 100.0%           |
|                                  |            |           |                    |                  |                    |                    |                     |                   |                    |