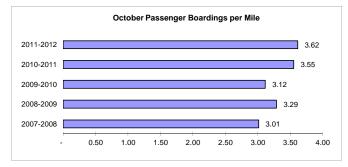

## **October 2011 Performance Report**

15-November-2011

|                                  |            | D.:       | 15-Noven           | 1061-2011        |                    |                    |                     |                   |                    |
|----------------------------------|------------|-----------|--------------------|------------------|--------------------|--------------------|---------------------|-------------------|--------------------|
| Dorformonoo                      | Cumant     | Prior     | 0/                 | Cumant           | Danieus            | 0/                 | Cumant              | Dries             | 0/                 |
| Performance<br>Measure           | Current    | Year's    | %                  | Current<br>Y-T-D | Previous<br>Y-T-D  | %                  | Current<br>12 Month | Prior<br>12 Month | %                  |
| ivieasure                        | Month      | Month     | Change             | ע-ו-ז            | ע-ו-ז              | Change             | 12 Wonth            | 12 MONTH          | Change             |
| Fixed Route Service              |            |           |                    |                  |                    |                    |                     |                   |                    |
|                                  | 4 44 4 500 | 4 070 000 |                    | 0.400.000        | 0.040.000          |                    | 44 000 004          | 44 000 400        |                    |
| Passenger Boardings              | 1,114,580  | 1,076,688 | + 3.5%             | 3,409,338        | 3,340,082          | + 2.1%             | 11,322,884          | 11,262,420        | + 0.5%             |
| Mobility Assisted Riders         | 10,536     | 9,729     | + 8.3%             | 41,941           | 42,794             | - 2.0%             | 110,980             | 124,960           | - 11.2%            |
| Average Passenger Boardings:     | 45.004     | 44.005    |                    | 0.4.500          | 00.500             |                    | 00.505              | 00.400            |                    |
| Weekday                          | 45,901     | 44,205    | + 3.8%             | 34,538           | 33,566             | + 2.9%             | 38,585              | 38,490            | + 0.2%             |
| Saturday                         | 19,858     | 19,103    | + 4.0%             | 17,371           | 16,726             | + 3.9%             | 18,438              | 18,179            | + 1.4%             |
| Sunday                           | 10,274     | 9,976     | + 3.0%             | 9,311            | 9,638              | - 3.4%             | 9,818               | 10,131            | - 3.1%             |
| Monthly Scheduled Hours          | 23,515     | 23,231    | + 1.2%             | 88,468           | 92,331             | - 4.2%             | 272,771             | 300,167           | - 9.1%             |
| Boardings Per Schedule Hour      | 47.4       | 46.3      | + 2.3%             | 38.54            | 36.18              | + 6.5%             | 41.51               | 37.52             | + 10.6%            |
| Weekly Schedule Hours            | 5,455      | 5,388     | + 1.2%             | 5,162            | 5,358              | - 3.7%             | 5,318               | 5,881             | - 9.6%             |
| Weekdays                         | 21         | 21        |                    | 85               | 85                 |                    | 257                 | 254               |                    |
| Saturdays                        | 5          | 5         |                    | 18               | 19                 |                    | 50                  | 53                |                    |
| Sundays                          | 5          | 5         |                    | 18               | 18                 |                    | 52                  | 55                |                    |
| December Devenues 9 Sales        |            |           |                    |                  |                    |                    |                     |                   |                    |
| Passenger Revenues & Sales       | 0001071    | 0075 700  |                    | 00.440.044       | <b>#</b> 0 004 000 |                    | <b>7</b> 004 440    | 7 070 070         |                    |
| Total Passenger Revenues         | \$684,671  | \$675,796 | + 1.3%             | \$2,110,044      | \$2,281,880        | - 7.5%             | 7,221,143           | 7,273,873         | - 0.7%             |
| Average Passenger Fare           | \$0.614    | \$0.628   | - 2.1%             | \$0.62           | \$0.68             | - 9.4%             | \$0.64              | \$0.65            | - 1.3%             |
| Farebox Revenue                  | \$165,929  | \$152,038 | + 9.1%             | \$684,900        | \$650,189          | + 5.3%             | \$1,890,694         | \$1,824,228       | + 3.6%             |
| Adult Pass                       | 2,052      | 2,126     | - 3.5%             | 8,113            | 8,673              | - 6.5%             | 26,460              | 26,844            | - 1.4%             |
| Youth Pass                       | 1,044      | 122       |                    | 1,759            | 904                | + 94.6%            | 2,803               | 2,157             | + 29.9%            |
| Reduced Fare Pass                | 974        | 1,043     | - 6.6%             | 4,370            | 4,281              | + 2.1%             | 12,862              | 13,026            | - 1.3%             |
| Adult 3 Month Pass               | 201        | ,         | + 204.5%           | 387              | 259                | + 49.4%            | 965                 | 777               | + 24.2%            |
| Youth 3 Month Pass               | 152        | 6         | + 2433.3%          | 288              | 21                 |                    | 334                 | 58                | + 475.9%           |
| Reduced Fare 3 Month Pass        | 61         | 55        | + 10.9%            | 232              | 226                | + 1271.4%          | 698                 | 751               | - 7.1%             |
| Regular Tokens                   | 377        | 483       | - 21.9%            | 1,762            | 3.009              | - 41.4%            | 5,446               | 12,889            | - 57.7%            |
| Reduced Fare Tokens              | 8          | 7         | - 21.9%<br>+ 14.3% | 54               | 3,009              | - 41.4%<br>+ 17.4% | 135                 | 100               | - 57.7%<br>+ 35.0% |
| Reduced Fale Tokells             | 0          | ,         | + 14.3%            | 34               | 40                 | + 17.4%            | 133                 | 100               | + 35.0%            |
| Fleet Services                   |            |           |                    |                  |                    |                    |                     |                   |                    |
| Fleet Miles                      | 308,252    | 302,918   | + 1.8%             | 1,160,907        | 1,206,501          | - 3.8%             | 3,541,959           | 3,884,848         | - 8.8%             |
| Average Passenger Boardings/Mile | 3.62       | 3.55      | + 1.7%             | 2.94             | 2.77               | + 6.1%             | 3.20                | 2.90              | + 10.3%            |
| Fuel Cost                        | \$297,821  | \$233,353 | + 27.6%            | \$1,110,193      | \$792,324          | + 40.1%            | \$3,205,566         | \$2,292,076       | + 39.9%            |
| Fuel Cost Per Mile               | \$0.966    | \$0.770   | + 25.4%            | \$0.956          | \$0.657            | + 45.6%            | \$0.905             | \$0.590           | + 53.4%            |
| Repair Costs                     | \$256,714  | \$232,716 | + 10.3%            | \$877,508        | \$818,091          | + 7.3%             | \$2,569,041         | \$2,477,475       | + 3.7%             |
| Total Repair Cost Per Mile       | \$0.833    | \$0.768   | + 8.4%             | \$0.756          | \$0.678            | + 11.5%            | \$0.725             | \$0.638           | + 13.7%            |
| Preventive Maintenance Costs     | \$35,886   | \$28,008  | + 28.1%            | \$124,626        | \$115,601          | + 7.8%             | \$379,308           | \$390,744         | - 2.9%             |
| Total PM Cost Per Mile           | \$0.116    | \$0.092   | + 25.9%            | \$0.107          | \$0.096            | + 12.0%            | \$0.107             | \$0.101           | + 6.5%             |
| Mechanical Road Calls            | 79         | 82        | - 3.7%             | 295              | 328                | - 10.1%            | 977                 | 1,103             | - 11.4%            |
| Miles/Mech. Road Call            | 3,902      | 3,694     | + 5.6%             | 3,935            | 3,678              | + 7.0%             | 3,625               | 3,522             | + 2.9%             |
| Consist Mahility Comiss          |            |           |                    |                  |                    |                    |                     |                   |                    |
| Special Mobility Service         |            |           |                    |                  |                    |                    |                     |                   |                    |
| SMS Rides                        | 16,774     | 15,805    | + 6.1%             | 64,700           | 61,479             | + 5.2%             | 184,579             | 176,831           | + 4.4%             |
| SMS Ride Refusals                | -          | -         | + 0.0%             | -                | 2                  | - 100.0%           | 2                   | 3                 | - 33.3%            |
| RideSource                       | 8,163      | 7,246     | + 12.7%            | 30,897           | 27,502             | + 12.3%            | 88,306              | 84,412            | + 4.6%             |
| RideSource Refusals              | -          | -         | + 0.0%             | -                | -                  | #DIV/0!            | 2                   | 1                 | + 100.0%           |
|                                  |            |           |                    |                  |                    |                    |                     |                   |                    |