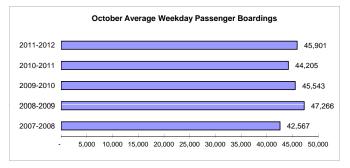

## **October 2011 Performance Report**

15-November-2011

|                                  |            | D.:       | 15-Noven           | 1061-2011        |                    |                    |                     |                   |                    |
|----------------------------------|------------|-----------|--------------------|------------------|--------------------|--------------------|---------------------|-------------------|--------------------|
| Dorformonoo                      | Cumant     | Prior     | 0/                 | Cumant           | Danieus            | 0/                 | Cumant              | Dries             | 0/                 |
| Performance<br>Measure           | Current    | Year's    | %                  | Current<br>Y-T-D | Previous<br>Y-T-D  | %                  | Current<br>12 Month | Prior<br>12 Month | %                  |
| ivieasure                        | Month      | Month     | Change             | ע-ו-ז            | ע-ו-ז              | Change             | 12 Wonth            | 12 MONTH          | Change             |
| Fixed Route Service              |            |           |                    |                  |                    |                    |                     |                   |                    |
|                                  | 4 44 4 500 | 4 070 000 |                    | 0.400.000        | 0.040.000          |                    | 44 000 004          | 44 000 400        |                    |
| Passenger Boardings              | 1,114,580  | 1,076,688 | + 3.5%             | 3,409,338        | 3,340,082          | + 2.1%             | 11,322,884          | 11,262,420        | + 0.5%             |
| Mobility Assisted Riders         | 10,536     | 9,729     | + 8.3%             | 41,941           | 42,794             | - 2.0%             | 110,980             | 124,960           | - 11.2%            |
| Average Passenger Boardings:     | 45.004     | 44.005    |                    | 0.4.500          | 00.500             |                    | 00.505              | 00.400            |                    |
| Weekday                          | 45,901     | 44,205    | + 3.8%             | 34,538           | 33,566             | + 2.9%             | 38,585              | 38,490            | + 0.2%             |
| Saturday                         | 19,858     | 19,103    | + 4.0%             | 17,371           | 16,726             | + 3.9%             | 18,438              | 18,179            | + 1.4%             |
| Sunday                           | 10,274     | 9,976     | + 3.0%             | 9,311            | 9,638              | - 3.4%             | 9,818               | 10,131            | - 3.1%             |
| Monthly Scheduled Hours          | 23,515     | 23,231    | + 1.2%             | 88,468           | 92,331             | - 4.2%             | 272,771             | 300,167           | - 9.1%             |
| Boardings Per Schedule Hour      | 47.4       | 46.3      | + 2.3%             | 38.54            | 36.18              | + 6.5%             | 41.51               | 37.52             | + 10.6%            |
| Weekly Schedule Hours            | 5,455      | 5,388     | + 1.2%             | 5,162            | 5,358              | - 3.7%             | 5,318               | 5,881             | - 9.6%             |
| Weekdays                         | 21         | 21        |                    | 85               | 85                 |                    | 257                 | 254               |                    |
| Saturdays                        | 5          | 5         |                    | 18               | 19                 |                    | 50                  | 53                |                    |
| Sundays                          | 5          | 5         |                    | 18               | 18                 |                    | 52                  | 55                |                    |
| December Devenues 9 Sales        |            |           |                    |                  |                    |                    |                     |                   |                    |
| Passenger Revenues & Sales       | 0001071    | 0075 700  |                    | 00.440.044       | <b>#</b> 0 004 000 |                    | <b>7</b> 004 440    | 7 070 070         |                    |
| Total Passenger Revenues         | \$684,671  | \$675,796 | + 1.3%             | \$2,110,044      | \$2,281,880        | - 7.5%             | 7,221,143           | 7,273,873         | - 0.7%             |
| Average Passenger Fare           | \$0.614    | \$0.628   | - 2.1%             | \$0.62           | \$0.68             | - 9.4%             | \$0.64              | \$0.65            | - 1.3%             |
| Farebox Revenue                  | \$165,929  | \$152,038 | + 9.1%             | \$684,900        | \$650,189          | + 5.3%             | \$1,890,694         | \$1,824,228       | + 3.6%             |
| Adult Pass                       | 2,052      | 2,126     | - 3.5%             | 8,113            | 8,673              | - 6.5%             | 26,460              | 26,844            | - 1.4%             |
| Youth Pass                       | 1,044      | 122       |                    | 1,759            | 904                | + 94.6%            | 2,803               | 2,157             | + 29.9%            |
| Reduced Fare Pass                | 974        | 1,043     | - 6.6%             | 4,370            | 4,281              | + 2.1%             | 12,862              | 13,026            | - 1.3%             |
| Adult 3 Month Pass               | 201        | ,         | + 204.5%           | 387              | 259                | + 49.4%            | 965                 | 777               | + 24.2%            |
| Youth 3 Month Pass               | 152        | 6         | + 2433.3%          | 288              | 21                 |                    | 334                 | 58                | + 475.9%           |
| Reduced Fare 3 Month Pass        | 61         | 55        | + 10.9%            | 232              | 226                | + 1271.4%          | 698                 | 751               | - 7.1%             |
| Regular Tokens                   | 377        | 483       | - 21.9%            | 1,762            | 3.009              | - 41.4%            | 5,446               | 12,889            | - 57.7%            |
| Reduced Fare Tokens              | 8          | 7         | - 21.9%<br>+ 14.3% | 54               | 3,009              | - 41.4%<br>+ 17.4% | 135                 | 100               | - 57.7%<br>+ 35.0% |
| Reduced Fale Tokells             | 0          | ,         | + 14.3%            | 34               | 40                 | + 17.4%            | 133                 | 100               | + 35.0%            |
| Fleet Services                   |            |           |                    |                  |                    |                    |                     |                   |                    |
| Fleet Miles                      | 308,252    | 302,918   | + 1.8%             | 1,160,907        | 1,206,501          | - 3.8%             | 3,541,959           | 3,884,848         | - 8.8%             |
| Average Passenger Boardings/Mile | 3.62       | 3.55      | + 1.7%             | 2.94             | 2.77               | + 6.1%             | 3.20                | 2.90              | + 10.3%            |
| Fuel Cost                        | \$297,821  | \$233,353 | + 27.6%            | \$1,110,193      | \$792,324          | + 40.1%            | \$3,205,566         | \$2,292,076       | + 39.9%            |
| Fuel Cost Per Mile               | \$0.966    | \$0.770   | + 25.4%            | \$0.956          | \$0.657            | + 45.6%            | \$0.905             | \$0.590           | + 53.4%            |
| Repair Costs                     | \$256,714  | \$232,716 | + 10.3%            | \$877,508        | \$818,091          | + 7.3%             | \$2,569,041         | \$2,477,475       | + 3.7%             |
| Total Repair Cost Per Mile       | \$0.833    | \$0.768   | + 8.4%             | \$0.756          | \$0.678            | + 11.5%            | \$0.725             | \$0.638           | + 13.7%            |
| Preventive Maintenance Costs     | \$35,886   | \$28,008  | + 28.1%            | \$124,626        | \$115,601          | + 7.8%             | \$379,308           | \$390,744         | - 2.9%             |
| Total PM Cost Per Mile           | \$0.116    | \$0.092   | + 25.9%            | \$0.107          | \$0.096            | + 12.0%            | \$0.107             | \$0.101           | + 6.5%             |
| Mechanical Road Calls            | 79         | 82        | - 3.7%             | 295              | 328                | - 10.1%            | 977                 | 1,103             | - 11.4%            |
| Miles/Mech. Road Call            | 3,902      | 3,694     | + 5.6%             | 3,935            | 3,678              | + 7.0%             | 3,625               | 3,522             | + 2.9%             |
| Consist Mahility Comiss          |            |           |                    |                  |                    |                    |                     |                   |                    |
| Special Mobility Service         |            |           |                    |                  |                    |                    |                     |                   |                    |
| SMS Rides                        | 16,774     | 15,805    | + 6.1%             | 64,700           | 61,479             | + 5.2%             | 184,579             | 176,831           | + 4.4%             |
| SMS Ride Refusals                | -          | -         | + 0.0%             | -                | 2                  | - 100.0%           | 2                   | 3                 | - 33.3%            |
| RideSource                       | 8,163      | 7,246     | + 12.7%            | 30,897           | 27,502             | + 12.3%            | 88,306              | 84,412            | + 4.6%             |
| RideSource Refusals              | -          | -         | + 0.0%             | -                | -                  | #DIV/0!            | 2                   | 1                 | + 100.0%           |
|                                  |            |           |                    |                  |                    |                    |                     |                   |                    |