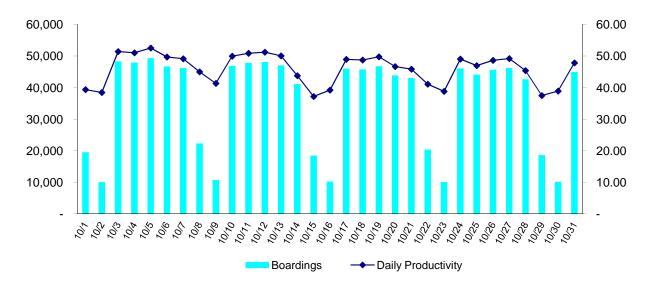

## Daily Ridership Recap October 2011

| 11/10 | hıl | it\/ |
|-------|-----|------|
| Mo    | νı  | ILV  |

|            |           |          |           | Assisted  | Scheduled | Daily        |
|------------|-----------|----------|-----------|-----------|-----------|--------------|
| Date       | Day       | Service  | Boardings | Boardings | Hours     | Productivity |
| 10/1/2011  | Saturday  | Saturday | 19,537    | 311       | 496.40    | 39.36        |
| 10/2/2011  | ,         | Sunday   | 10,045    | 135       | 261.20    | 38.46        |
| 10/3/2011  |           | Weekday  | 48,296    | 468       | 939.40    | 51.41        |
| 10/4/2011  | •         | Weekday  | 47,885    | 421       | 939.40    | 50.97        |
|            | Wednesday | Weekday  | 49,320    | 395       | 939.40    | 52.50        |
| 10/6/2011  | •         | Weekday  | 46,665    | 386       | 939.40    | 49.68        |
| 10/7/2011  | Friday    | Weekday  | 46,134    | 462       | 939.40    | 49.11        |
| 10/8/2011  | Saturday  | Saturday | 22,312    | 263       | 496.40    | 44.95        |
| 10/9/2011  | Sunday    | Sunday   | 10,793    | 141       | 261.20    | 41.32        |
| 10/10/2011 | Monday    | Weekday  | 46,889    | 337       | 939.40    | 49.91        |
| 10/11/2011 | Tuesday   | Weekday  | 47,758    | 396       | 939.40    | 50.84        |
| 10/12/2011 | Wednesday | Weekday  | 48,077    | 483       | 939.40    | 51.18        |
| 10/13/2011 | Thursday  | Weekday  | 46,997    | 438       | 939.40    | 50.03        |
| 10/14/2011 | Friday    | Weekday  | 41,105    | 428       | 939.40    | 43.76        |
| 10/15/2011 | Saturday  | Saturday | 18,461    | 261       | 496.40    | 37.19        |
| 10/16/2011 | Sunday    | Sunday   | 10,239    | 123       | 261.20    | 39.20        |
| 10/17/2011 | Monday    | Weekday  | 45,972    | 429       | 939.40    | 48.94        |
| 10/18/2011 | Tuesday   | Weekday  | 45,758    | 417       | 939.40    | 48.71        |
| 10/19/2011 | Wednesday | Weekday  | 46,710    | 369       | 939.40    | 49.72        |
| 10/20/2011 | Thursday  | Weekday  | 43,817    | 375       | 939.40    | 46.64        |
| 10/21/2011 | Friday    | Weekday  | 43,028    | 400       | 939.40    | 45.80        |
| 10/22/2011 | Saturday  | Saturday | 20,383    | 271       | 496.40    | 41.06        |
| 10/23/2011 | Sunday    | Sunday   | 10,131    | 186       | 261.20    | 38.79        |
| 10/24/2011 | •         | Weekday  | 46,044    | 380       | 939.40    | 49.01        |
| 10/25/2011 | Tuesday   | Weekday  | 44,099    | 379       | 939.40    | 46.94        |
|            | Wednesday | Weekday  | 45,653    | 422       | 939.40    | 48.60        |
| 10/27/2011 | •         | Weekday  | 46,199    | 354       | 939.40    | 49.18        |
| 10/28/2011 |           | Weekday  | 42,614    | 354       | 939.40    | 45.36        |
| 10/29/2011 | •         | Saturday | 18,598    | 236       | 496.40    | 37.47        |
| 10/30/2011 | ,         | Sunday   | 10,162    | 88        | 261.20    | 38.91        |
| 10/31/2011 | Monday    | Weekday  | 44,899    | 428       | 939.40    | 47.80        |
| Totals     |           |          | 1,114,580 | 10,536    | 23,515    | 47.40        |