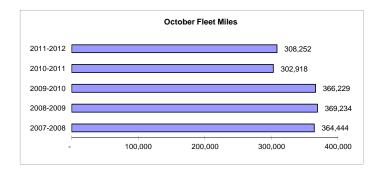

## **October 2011 Performance Report**

15-November-2011

|                                  |            | D.:       | 15-Noven           | 1061-2011        |                    |                    |                     |                   |                    |
|----------------------------------|------------|-----------|--------------------|------------------|--------------------|--------------------|---------------------|-------------------|--------------------|
| Dorformonoo                      | Cumant     | Prior     | 0/                 | Cumant           | Danieus            | 0/                 | Cumant              | Dries             | 0/                 |
| Performance<br>Measure           | Current    | Year's    | %                  | Current<br>Y-T-D | Previous<br>Y-T-D  | %                  | Current<br>12 Month | Prior<br>12 Month | %                  |
| ivieasure                        | Month      | Month     | Change             | ע-ו-ז            | ע-ו-ז              | Change             | 12 Wonth            | 12 MONTH          | Change             |
| Fixed Route Service              |            |           |                    |                  |                    |                    |                     |                   |                    |
|                                  | 4 44 4 500 | 4 070 000 |                    | 0.400.000        | 0.040.000          |                    | 44 000 004          | 44 000 400        |                    |
| Passenger Boardings              | 1,114,580  | 1,076,688 | + 3.5%             | 3,409,338        | 3,340,082          | + 2.1%             | 11,322,884          | 11,262,420        | + 0.5%             |
| Mobility Assisted Riders         | 10,536     | 9,729     | + 8.3%             | 41,941           | 42,794             | - 2.0%             | 110,980             | 124,960           | - 11.2%            |
| Average Passenger Boardings:     | 45.004     | 44.005    |                    | 0.4.500          | 00.500             |                    | 00.505              | 00.400            |                    |
| Weekday                          | 45,901     | 44,205    | + 3.8%             | 34,538           | 33,566             | + 2.9%             | 38,585              | 38,490            | + 0.2%             |
| Saturday                         | 19,858     | 19,103    | + 4.0%             | 17,371           | 16,726             | + 3.9%             | 18,438              | 18,179            | + 1.4%             |
| Sunday                           | 10,274     | 9,976     | + 3.0%             | 9,311            | 9,638              | - 3.4%             | 9,818               | 10,131            | - 3.1%             |
| Monthly Scheduled Hours          | 23,515     | 23,231    | + 1.2%             | 88,468           | 92,331             | - 4.2%             | 272,771             | 300,167           | - 9.1%             |
| Boardings Per Schedule Hour      | 47.4       | 46.3      | + 2.3%             | 38.54            | 36.18              | + 6.5%             | 41.51               | 37.52             | + 10.6%            |
| Weekly Schedule Hours            | 5,455      | 5,388     | + 1.2%             | 5,162            | 5,358              | - 3.7%             | 5,318               | 5,881             | - 9.6%             |
| Weekdays                         | 21         | 21        |                    | 85               | 85                 |                    | 257                 | 254               |                    |
| Saturdays                        | 5          | 5         |                    | 18               | 19                 |                    | 50                  | 53                |                    |
| Sundays                          | 5          | 5         |                    | 18               | 18                 |                    | 52                  | 55                |                    |
| December Devenues 9 Sales        |            |           |                    |                  |                    |                    |                     |                   |                    |
| Passenger Revenues & Sales       | 0001071    | 0075 700  |                    | 00.440.044       | <b>#</b> 0 004 000 |                    | <b>7</b> 004 440    | 7 070 070         |                    |
| Total Passenger Revenues         | \$684,671  | \$675,796 | + 1.3%             | \$2,110,044      | \$2,281,880        | - 7.5%             | 7,221,143           | 7,273,873         | - 0.7%             |
| Average Passenger Fare           | \$0.614    | \$0.628   | - 2.1%             | \$0.62           | \$0.68             | - 9.4%             | \$0.64              | \$0.65            | - 1.3%             |
| Farebox Revenue                  | \$165,929  | \$152,038 | + 9.1%             | \$684,900        | \$650,189          | + 5.3%             | \$1,890,694         | \$1,824,228       | + 3.6%             |
| Adult Pass                       | 2,052      | 2,126     | - 3.5%             | 8,113            | 8,673              | - 6.5%             | 26,460              | 26,844            | - 1.4%             |
| Youth Pass                       | 1,044      | 122       |                    | 1,759            | 904                | + 94.6%            | 2,803               | 2,157             | + 29.9%            |
| Reduced Fare Pass                | 974        | 1,043     | - 6.6%             | 4,370            | 4,281              | + 2.1%             | 12,862              | 13,026            | - 1.3%             |
| Adult 3 Month Pass               | 201        | ,         | + 204.5%           | 387              | 259                | + 49.4%            | 965                 | 777               | + 24.2%            |
| Youth 3 Month Pass               | 152        | 6         | + 2433.3%          | 288              | 21                 |                    | 334                 | 58                | + 475.9%           |
| Reduced Fare 3 Month Pass        | 61         | 55        | + 10.9%            | 232              | 226                | + 1271.4%          | 698                 | 751               | - 7.1%             |
| Regular Tokens                   | 377        | 483       | - 21.9%            | 1,762            | 3.009              | - 41.4%            | 5,446               | 12,889            | - 57.7%            |
| Reduced Fare Tokens              | 8          | 7         | - 21.9%<br>+ 14.3% | 54               | 3,009              | - 41.4%<br>+ 17.4% | 135                 | 100               | - 57.7%<br>+ 35.0% |
| Reduced Fale Tokells             | 0          | ,         | + 14.3%            | 34               | 40                 | + 17.4%            | 133                 | 100               | + 35.0%            |
| Fleet Services                   |            |           |                    |                  |                    |                    |                     |                   |                    |
| Fleet Miles                      | 308,252    | 302,918   | + 1.8%             | 1,160,907        | 1,206,501          | - 3.8%             | 3,541,959           | 3,884,848         | - 8.8%             |
| Average Passenger Boardings/Mile | 3.62       | 3.55      | + 1.7%             | 2.94             | 2.77               | + 6.1%             | 3.20                | 2.90              | + 10.3%            |
| Fuel Cost                        | \$297,821  | \$233,353 | + 27.6%            | \$1,110,193      | \$792,324          | + 40.1%            | \$3,205,566         | \$2,292,076       | + 39.9%            |
| Fuel Cost Per Mile               | \$0.966    | \$0.770   | + 25.4%            | \$0.956          | \$0.657            | + 45.6%            | \$0.905             | \$0.590           | + 53.4%            |
| Repair Costs                     | \$256,714  | \$232,716 | + 10.3%            | \$877,508        | \$818,091          | + 7.3%             | \$2,569,041         | \$2,477,475       | + 3.7%             |
| Total Repair Cost Per Mile       | \$0.833    | \$0.768   | + 8.4%             | \$0.756          | \$0.678            | + 11.5%            | \$0.725             | \$0.638           | + 13.7%            |
| Preventive Maintenance Costs     | \$35,886   | \$28,008  | + 28.1%            | \$124,626        | \$115,601          | + 7.8%             | \$379,308           | \$390,744         | - 2.9%             |
| Total PM Cost Per Mile           | \$0.116    | \$0.092   | + 25.9%            | \$0.107          | \$0.096            | + 12.0%            | \$0.107             | \$0.101           | + 6.5%             |
| Mechanical Road Calls            | 79         | 82        | - 3.7%             | 295              | 328                | - 10.1%            | 977                 | 1,103             | - 11.4%            |
| Miles/Mech. Road Call            | 3,902      | 3,694     | + 5.6%             | 3,935            | 3,678              | + 7.0%             | 3,625               | 3,522             | + 2.9%             |
| Consist Mahility Comiss          |            |           |                    |                  |                    |                    |                     |                   |                    |
| Special Mobility Service         |            |           |                    |                  |                    |                    |                     |                   |                    |
| SMS Rides                        | 16,774     | 15,805    | + 6.1%             | 64,700           | 61,479             | + 5.2%             | 184,579             | 176,831           | + 4.4%             |
| SMS Ride Refusals                | -          | -         | + 0.0%             | -                | 2                  | - 100.0%           | 2                   | 3                 | - 33.3%            |
| RideSource                       | 8,163      | 7,246     | + 12.7%            | 30,897           | 27,502             | + 12.3%            | 88,306              | 84,412            | + 4.6%             |
| RideSource Refusals              | -          | -         | + 0.0%             | -                | -                  | #DIV/0!            | 2                   | 1                 | + 100.0%           |
|                                  |            |           |                    |                  |                    |                    |                     |                   |                    |